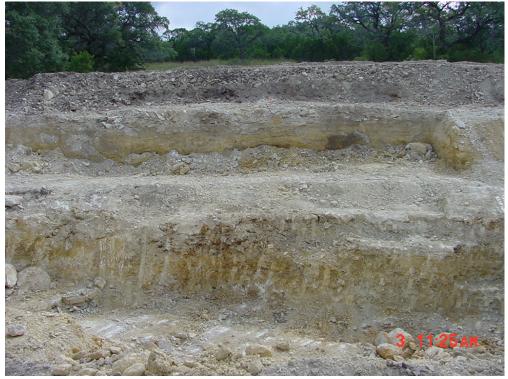

Photograph 1. East Trench—Drums removed from trench.

Photograph 2. East Trench—Overexcavated eastern sidewall showing staining.

Photograph 3. East Trench—Overexcavated western sidewall (looking west).

Photograph 4. East Trench—Overexcavation of southern end of trench (looking south).