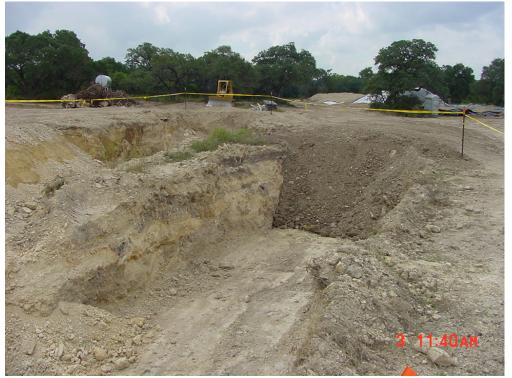

Photograph 5. East trench—Overexcavated section of east sidewall (looking east).

Photograph 6. East Trench—Overexcavation of northern end of trench (looking north).

Photograph 7. East Trench—Partially backfilled southwestern leg of trench (looking south).