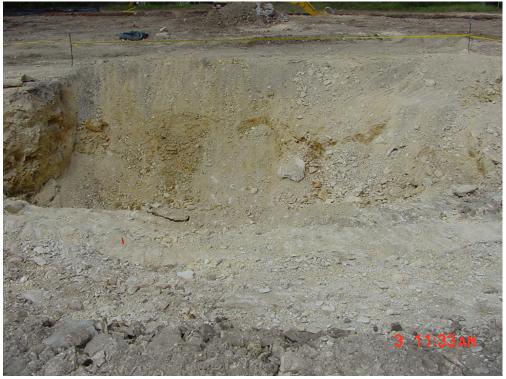

Photograph 1. East Trench—Drums removed from trench.

Photograph 2. East Trench—Overexcavated eastern sidewall showing staining.

Photograph 3. East Trench—Overexcavated western sidewall (looking west).

Photograph 4. East Trench—Overexcavation of southern end of trench (looking south).