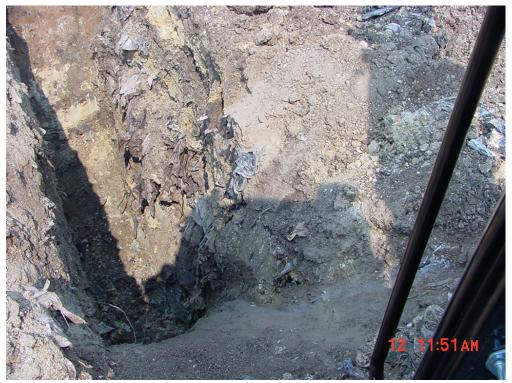

Photograph 1. East Trench—Drums removed from trench.

Photograph 2. East Trench—Overexcavated eastern sidewall showing staining.

Photograph 3. East Trench—Overexcavated western sidewall (looking west).

Photograph 4. East Trench—Overexcavation of southern end of trench (looking south).

Photograph 5. East trench—Overexcavated section of east sidewall (looking east).

Photograph 6. East Trench—Overexcavation of northern end of trench (looking north).

Photograph 7. East Trench—Partially backfilled southwestern leg of trench (looking south).