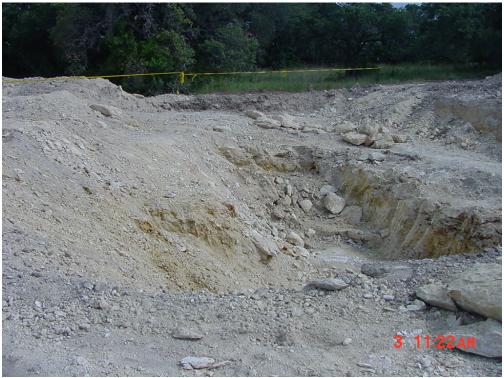

Photograph 1. East Trench—Drums removed from trench.

Photograph 2. East Trench—Overexcavated eastern sidewall showing staining.

Photograph 3. East Trench—Overexcavated western sidewall (looking west).

Photograph 4. East Trench—Overexcavation of southern end of trench (looking south).

Photograph 5. East trench—Overexcavated section of east sidewall (looking east).

Photograph 6. East Trench—Overexcavation of northern end of trench (looking north).

Photograph 7. East Trench—Partially backfilled southwestern leg of trench (looking south).