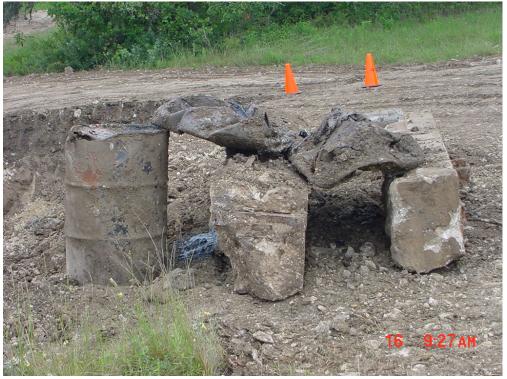

Photograph 1. East Trench—Drums removed from trench.

Photograph 2. East Trench—Overexcavated eastern sidewall showing staining.

Photograph 3. East Trench—Overexcavated western sidewall (looking west).

Photograph 4. East Trench—Overexcavation of southern end of trench (looking south).