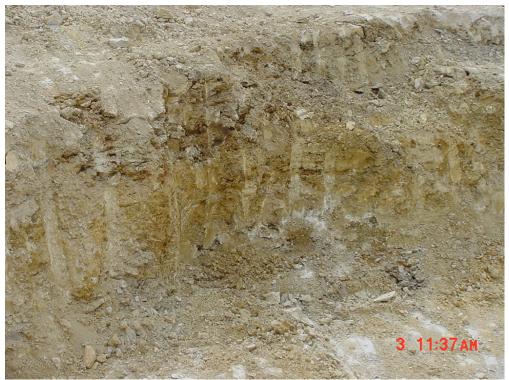

Photograph 1. East Trench—Drums removed from trench.

Photograph 2. East Trench—Overexcavated eastern sidewall showing staining.

Photograph 3. East Trench—Overexcavated western sidewall (looking west).

Photograph 4. East Trench—Overexcavation of southern end of trench (looking south).