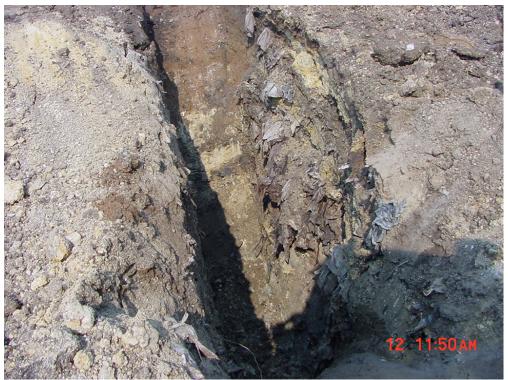

Photograph 1. East Trench—Drums removed from trench.

Photograph 2. East Trench—Overexcavated eastern sidewall showing staining.

Photograph 3. East Trench—Overexcavated western sidewall (looking west).

Photograph 4. East Trench—Overexcavation of southern end of trench (looking south).

Photograph 5. East trench—Overexcavated section of east sidewall (looking east).

Photograph 6. East Trench—Overexcavation of northern end of trench (looking north).

Photograph 7. East Trench—Partially backfilled southwestern leg of trench (looking south).