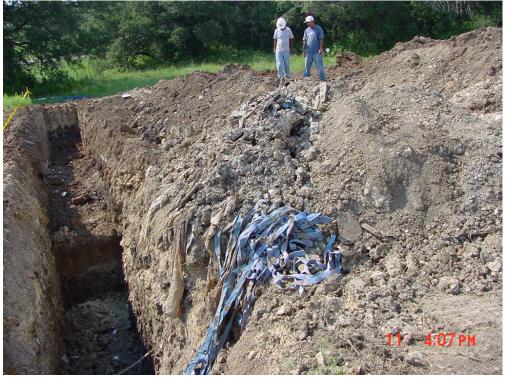

Photograph 1. East Trench—Drums removed from trench.

Photograph 2. East Trench—Overexcavated eastern sidewall showing staining.

Photograph 3. East Trench—Overexcavated western sidewall (looking west).

Photograph 4. East Trench—Overexcavation of southern end of trench (looking south).