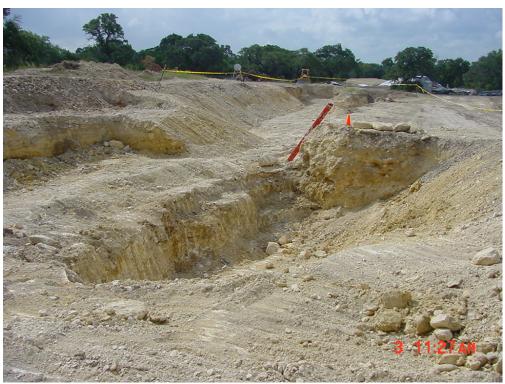

Photograph 5. East trench—Overexcavated section of east sidewall (looking east).

Photograph 6. East Trench—Overexcavation of northern end of trench (looking north).

Photograph 7. East Trench—Partially backfilled southwestern leg of trench (looking south).