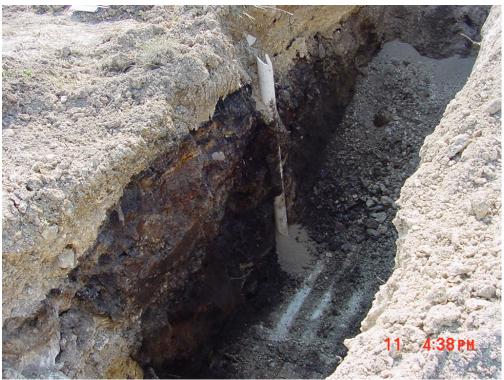

Photograph 8. West Trench—East-west exploratory trench.

Photograph 9. West Trench–East-west exploratory trench.

Photograph 10. West Trench—Sidewall of Sub-trench A.

Photograph 11. West Trench—Sidewall of Sub-trench A.